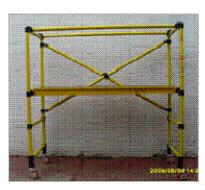

# **HIRE/SALES OF SCAFFOLDING & ALUMINIUM PLANKS**

| 0.7m & 1.3m                                                                                                          | Wid                                                      | le Scaffol                                                                                                                                                         | ds - I                                  | Hire Prici                                                                                                                                                          | ng                                                       |                                                                                                                                                                      |                                 |                                                                                                                                                                       |                                                          |                                                                                                                                                            |                                                          |                                                                                                                                                    |
|----------------------------------------------------------------------------------------------------------------------|----------------------------------------------------------|--------------------------------------------------------------------------------------------------------------------------------------------------------------------|-----------------------------------------|---------------------------------------------------------------------------------------------------------------------------------------------------------------------|----------------------------------------------------------|----------------------------------------------------------------------------------------------------------------------------------------------------------------------|---------------------------------|-----------------------------------------------------------------------------------------------------------------------------------------------------------------------|----------------------------------------------------------|------------------------------------------------------------------------------------------------------------------------------------------------------------|----------------------------------------------------------|----------------------------------------------------------------------------------------------------------------------------------------------------|
| Platform                                                                                                             |                                                          | 1 - 3 Work                                                                                                                                                         | king Days 1 Week (5 Working Days)       |                                                                                                                                                                     |                                                          |                                                                                                                                                                      | Erection or Dismantle<br>(each) |                                                                                                                                                                       |                                                          |                                                                                                                                                            |                                                          |                                                                                                                                                    |
| Height (m)                                                                                                           | (е                                                       | x GST)                                                                                                                                                             | (ir                                     | ncl GST)                                                                                                                                                            | (                                                        | ex GST)                                                                                                                                                              | (incl GST)                      |                                                                                                                                                                       | `                                                        |                                                                                                                                                            | ncl GST)                                                 |                                                                                                                                                    |
| 2.0                                                                                                                  | \$                                                       | 50.40                                                                                                                                                              | \$                                      | 55.44                                                                                                                                                               | \$                                                       | 70.00                                                                                                                                                                | \$                              | 77.00                                                                                                                                                                 | \$                                                       | 85.00                                                                                                                                                      | \$                                                       | 93.50                                                                                                                                              |
| 2.5                                                                                                                  | \$                                                       | 63.00                                                                                                                                                              | \$                                      | 69.30                                                                                                                                                               | \$                                                       | 87.50                                                                                                                                                                | \$                              | 96.25                                                                                                                                                                 | \$                                                       | 85.00                                                                                                                                                      | \$                                                       | 93.50                                                                                                                                              |
| 3.0                                                                                                                  | \$                                                       | 75.60                                                                                                                                                              | \$                                      | 83.16                                                                                                                                                               | \$                                                       | 105.00                                                                                                                                                               | \$                              | 115.50                                                                                                                                                                | \$                                                       | 95.00                                                                                                                                                      | \$                                                       | 104.50                                                                                                                                             |
| 3.5                                                                                                                  | \$                                                       | 88.20                                                                                                                                                              | \$                                      | 97.02                                                                                                                                                               | \$                                                       | 122.50                                                                                                                                                               | \$                              | 134.75                                                                                                                                                                | \$                                                       | 95.00                                                                                                                                                      | \$                                                       | 104.50                                                                                                                                             |
| 4.0                                                                                                                  | \$                                                       | 100.80                                                                                                                                                             | \$                                      | 110.88                                                                                                                                                              | \$                                                       | 140.00                                                                                                                                                               | \$                              | 154.00                                                                                                                                                                | \$                                                       | 135.00                                                                                                                                                     | \$                                                       | 148.50                                                                                                                                             |
| 4.5                                                                                                                  | \$                                                       | 113.40                                                                                                                                                             | \$                                      | 124.74                                                                                                                                                              | \$                                                       | 157.50                                                                                                                                                               | \$                              | 173.25                                                                                                                                                                | \$                                                       | 135.00                                                                                                                                                     | \$                                                       | 148.50                                                                                                                                             |
| 5.0                                                                                                                  | \$                                                       | 126.00                                                                                                                                                             | \$                                      | 138.60                                                                                                                                                              | \$                                                       | 175.00                                                                                                                                                               | \$                              | 192.50                                                                                                                                                                | \$                                                       | 160.00                                                                                                                                                     | \$                                                       | 176.00                                                                                                                                             |
| 5.5                                                                                                                  | \$                                                       | 138.60                                                                                                                                                             | \$                                      | 152.46                                                                                                                                                              | \$                                                       | 192.50                                                                                                                                                               | \$                              | 211.75                                                                                                                                                                | \$                                                       | 160.00                                                                                                                                                     | \$                                                       | 176.00                                                                                                                                             |
| 6.0                                                                                                                  | \$                                                       | 151.20                                                                                                                                                             | \$                                      | 166.32                                                                                                                                                              | \$                                                       | 210.00                                                                                                                                                               | \$                              | 231.00                                                                                                                                                                | \$                                                       | 185.00                                                                                                                                                     | \$                                                       | 203.50                                                                                                                                             |
| 6.5                                                                                                                  | \$                                                       | 163.80                                                                                                                                                             | \$                                      | 180.18                                                                                                                                                              | \$                                                       | 227.50                                                                                                                                                               | \$                              | 250.25                                                                                                                                                                | \$                                                       | 185.00                                                                                                                                                     | \$                                                       | 203.50                                                                                                                                             |
| 7.0                                                                                                                  | \$                                                       | 176.40                                                                                                                                                             | \$                                      | 194.04                                                                                                                                                              | \$                                                       | 245.00                                                                                                                                                               | \$                              | 269.50                                                                                                                                                                | \$                                                       | 220.00                                                                                                                                                     | \$                                                       | 242.00                                                                                                                                             |
| 7.5                                                                                                                  | \$                                                       | 189.00                                                                                                                                                             | \$                                      | 207.90                                                                                                                                                              | \$                                                       | 262.50                                                                                                                                                               | \$                              | 288.75                                                                                                                                                                | \$                                                       | 220.00                                                                                                                                                     | \$                                                       | 242.00                                                                                                                                             |
| 8.0                                                                                                                  | \$                                                       | 201.60                                                                                                                                                             | \$                                      | 221.76                                                                                                                                                              | \$                                                       | 280.00                                                                                                                                                               | \$                              | 308.00                                                                                                                                                                | \$                                                       | 270.00                                                                                                                                                     | \$                                                       | 297.00                                                                                                                                             |
| 8.5                                                                                                                  | \$                                                       | 214.20                                                                                                                                                             | \$                                      | 235.62                                                                                                                                                              | \$                                                       | 297.50                                                                                                                                                               | \$                              | 327.25                                                                                                                                                                | \$                                                       | 270.00                                                                                                                                                     | \$                                                       | 297.00                                                                                                                                             |
| 9.0                                                                                                                  | \$                                                       | 226.80                                                                                                                                                             | \$                                      | 249.48                                                                                                                                                              | \$                                                       | 315.00                                                                                                                                                               | \$                              | 346.50                                                                                                                                                                | \$                                                       | 320.00                                                                                                                                                     | \$                                                       | 352.00                                                                                                                                             |
| 9.5<br>10.0                                                                                                          | \$<br>\$                                                 | 239.40                                                                                                                                                             | \$                                      | 263.34                                                                                                                                                              | \$                                                       | 332.50                                                                                                                                                               | \$<br>\$                        | 365.75                                                                                                                                                                | \$<br>\$                                                 | 320.00                                                                                                                                                     | \$<br>\$                                                 | 352.00                                                                                                                                             |
|                                                                                                                      |                                                          | 252.00                                                                                                                                                             |                                         | 277.20                                                                                                                                                              | ·                                                        | 350.00                                                                                                                                                               | Þ                               | 385.00                                                                                                                                                                | Φ                                                        | 320.00                                                                                                                                                     | Þ                                                        | 352.00                                                                                                                                             |
| 2.0m, 2.5m 8                                                                                                         | ن ک.UI                                                   | m Wide :                                                                                                                                                           | scan                                    | olds - Hir                                                                                                                                                          | e Pr                                                     | icing                                                                                                                                                                |                                 |                                                                                                                                                                       |                                                          |                                                                                                                                                            |                                                          |                                                                                                                                                    |
| Platform 1 - 3 Working I                                                                                             |                                                          | Davs                                                                                                                                                               | 1 Week (5 Working Days)                 |                                                                                                                                                                     | Erection or Dismantle                                    |                                                                                                                                                                      |                                 |                                                                                                                                                                       |                                                          |                                                                                                                                                            |                                                          |                                                                                                                                                    |
| Height (m)                                                                                                           |                                                          |                                                                                                                                                                    |                                         | <b>,</b> -                                                                                                                                                          |                                                          | veek (5 Working Days)                                                                                                                                                |                                 | (each)                                                                                                                                                                |                                                          |                                                                                                                                                            |                                                          |                                                                                                                                                    |
| I I CI GII LE TIIII                                                                                                  |                                                          |                                                                                                                                                                    |                                         |                                                                                                                                                                     |                                                          |                                                                                                                                                                      |                                 | 3 , - ,                                                                                                                                                               |                                                          | (ea                                                                                                                                                        | ch)                                                      |                                                                                                                                                    |
| 3,                                                                                                                   | (е                                                       | x GST)                                                                                                                                                             | (ir                                     | ncl GST)                                                                                                                                                            | (                                                        | ex GST)                                                                                                                                                              |                                 | ncl GST)                                                                                                                                                              |                                                          | (ex GST)                                                                                                                                                   |                                                          | ncl GST)                                                                                                                                           |
| 2.0                                                                                                                  | (e                                                       | ex GST) 54.72                                                                                                                                                      | \$                                      | 60.19                                                                                                                                                               | \$                                                       | ex GST)<br>76.00                                                                                                                                                     | (ir                             |                                                                                                                                                                       | \$                                                       |                                                                                                                                                            |                                                          | ncl GST)                                                                                                                                           |
|                                                                                                                      | \$                                                       |                                                                                                                                                                    | \$                                      |                                                                                                                                                                     | \$                                                       |                                                                                                                                                                      | (ir                             | ncl GST)                                                                                                                                                              | \$<br>\$                                                 | (ex GST)                                                                                                                                                   | (ii                                                      |                                                                                                                                                    |
| 2.0<br>2.5<br>3.0                                                                                                    | \$<br>\$<br>\$                                           | 54.72<br>68.40<br>82.08                                                                                                                                            | \$<br>\$<br>\$                          | 60.19<br>75.24<br>90.29                                                                                                                                             | \$<br>\$<br>\$                                           | 76.00<br>95.00<br>114.00                                                                                                                                             | (ii<br>\$<br>\$                 | 83.60<br>104.50<br>125.40                                                                                                                                             | \$                                                       | (ex GST)<br>95.00                                                                                                                                          | (ii<br>\$                                                | 104.50                                                                                                                                             |
| 2.0<br>2.5<br>3.0<br>3.5                                                                                             | \$<br>\$<br>\$<br>\$                                     | 54.72<br>68.40<br>82.08<br>95.76                                                                                                                                   | \$ \$ \$                                | 60.19<br>75.24<br>90.29<br>105.34                                                                                                                                   | \$<br>\$<br>\$                                           | 76.00<br>95.00<br>114.00<br>133.00                                                                                                                                   | (ir                             | 83.60<br>104.50<br>125.40<br>146.30                                                                                                                                   | \$<br>\$<br>\$                                           | 95.00<br>95.00<br>95.00<br>105.00                                                                                                                          | \$<br>\$<br>\$                                           | 104.50<br>104.50<br>115.50<br>115.50                                                                                                               |
| 2.0<br>2.5<br>3.0<br>3.5<br>4.0                                                                                      | \$<br>\$<br>\$<br>\$                                     | 54.72<br>68.40<br>82.08<br>95.76<br>109.44                                                                                                                         | \$<br>\$<br>\$<br>\$                    | 60.19<br>75.24<br>90.29<br>105.34<br>120.38                                                                                                                         | \$<br>\$<br>\$<br>\$                                     | 76.00<br>95.00<br>114.00<br>133.00<br>152.00                                                                                                                         | (iii                            | 83.60<br>104.50<br>125.40<br>146.30<br>167.20                                                                                                                         | \$<br>\$<br>\$<br>\$                                     | 95.00<br>95.00<br>105.00<br>105.00<br>145.00                                                                                                               | \$ \$ \$ \$                                              | 104.50<br>104.50<br>115.50<br>115.50<br>159.50                                                                                                     |
| 2.0<br>2.5<br>3.0<br>3.5<br>4.0<br>4.5                                                                               | \$<br>\$<br>\$<br>\$<br>\$                               | 54.72<br>68.40<br>82.08<br>95.76<br>109.44<br>123.12                                                                                                               | \$ \$ \$ \$ \$                          | 60.19<br>75.24<br>90.29<br>105.34<br>120.38<br>135.43                                                                                                               | \$<br>\$<br>\$<br>\$                                     | 76.00<br>95.00<br>114.00<br>133.00<br>152.00<br>171.00                                                                                                               | (iii                            | 83.60<br>104.50<br>125.40<br>146.30<br>167.20<br>188.10                                                                                                               | \$<br>\$<br>\$<br>\$<br>\$                               | 95.00<br>95.00<br>105.00<br>105.00<br>145.00                                                                                                               | \$ \$ \$ \$ \$ \$                                        | 104.50<br>104.50<br>115.50<br>115.50<br>159.50                                                                                                     |
| 2.0<br>2.5<br>3.0<br>3.5<br>4.0<br>4.5<br>5.0                                                                        | \$<br>\$<br>\$<br>\$<br>\$                               | 54.72<br>68.40<br>82.08<br>95.76<br>109.44<br>123.12<br>136.80                                                                                                     | \$ \$ \$ \$ \$ \$ \$ \$                 | 60.19<br>75.24<br>90.29<br>105.34<br>120.38<br>135.43<br>150.48                                                                                                     | \$ \$ \$ \$ \$ \$ \$                                     | 76.00<br>95.00<br>114.00<br>133.00<br>152.00<br>171.00<br>190.00                                                                                                     | (iii                            | 83.60<br>104.50<br>125.40<br>146.30<br>167.20<br>188.10<br>209.00                                                                                                     | \$<br>\$<br>\$<br>\$<br>\$                               | 95.00<br>95.00<br>105.00<br>105.00<br>145.00<br>145.00                                                                                                     | \$ \$ \$ \$ \$ \$ \$                                     | 104.50<br>104.50<br>115.50<br>115.50<br>159.50<br>159.50<br>187.00                                                                                 |
| 2.0<br>2.5<br>3.0<br>3.5<br>4.0<br>4.5<br>5.0<br>5.5                                                                 | \$<br>\$<br>\$<br>\$<br>\$                               | 54.72<br>68.40<br>82.08<br>95.76<br>109.44<br>123.12<br>136.80<br>150.48                                                                                           | \$ \$ \$ \$ \$ \$ \$ \$                 | 60.19<br>75.24<br>90.29<br>105.34<br>120.38<br>135.43<br>150.48<br>165.53                                                                                           | \$ \$ \$ \$ \$ \$ \$ \$                                  | 76.00<br>95.00<br>114.00<br>133.00<br>152.00<br>171.00<br>190.00<br>209.00                                                                                           | (iii                            | 83.60<br>104.50<br>125.40<br>146.30<br>167.20<br>188.10<br>209.00<br>229.90                                                                                           | \$<br>\$<br>\$<br>\$<br>\$<br>\$                         | 95.00<br>95.00<br>105.00<br>105.00<br>145.00<br>145.00<br>170.00                                                                                           | \$ \$ \$ \$ \$ \$ \$ \$ \$ \$ \$ \$                      | 104.50<br>104.50<br>115.50<br>115.50<br>159.50<br>159.50<br>187.00                                                                                 |
| 2.0<br>2.5<br>3.0<br>3.5<br>4.0<br>4.5<br>5.0<br>5.5<br>6.0                                                          | \$<br>\$<br>\$<br>\$<br>\$<br>\$                         | 54.72<br>68.40<br>82.08<br>95.76<br>109.44<br>123.12<br>136.80<br>150.48<br>164.16                                                                                 | \$ \$ \$ \$ \$ \$ \$ \$ \$              | 60.19<br>75.24<br>90.29<br>105.34<br>120.38<br>135.43<br>150.48<br>165.53<br>180.58                                                                                 | \$ \$ \$ \$ \$ \$ \$ \$ \$                               | 76.00<br>95.00<br>114.00<br>133.00<br>152.00<br>171.00<br>190.00<br>209.00<br>228.00                                                                                 | (iii                            | 83.60<br>104.50<br>125.40<br>146.30<br>167.20<br>188.10<br>209.00<br>229.90<br>250.80                                                                                 | \$ \$ \$ \$ \$ \$ \$ \$                                  | 95.00<br>95.00<br>105.00<br>105.00<br>145.00<br>145.00<br>170.00<br>195.00                                                                                 | \$ \$ \$ \$ \$ \$ \$ \$ \$ \$ \$                         | 104.50<br>104.50<br>115.50<br>115.50<br>159.50<br>159.50<br>187.00<br>187.00<br>214.50                                                             |
| 2.0<br>2.5<br>3.0<br>3.5<br>4.0<br>4.5<br>5.0<br>5.5<br>6.0<br>6.5                                                   | \$<br>\$<br>\$<br>\$<br>\$<br>\$<br>\$                   | 54.72<br>68.40<br>82.08<br>95.76<br>109.44<br>123.12<br>136.80<br>150.48<br>164.16<br>177.84                                                                       | * * * * * * * * *                       | 60.19<br>75.24<br>90.29<br>105.34<br>120.38<br>135.43<br>150.48<br>165.53<br>180.58<br>195.62                                                                       | \$ \$ \$ \$ \$ \$ \$ \$ \$                               | 76.00<br>95.00<br>114.00<br>133.00<br>152.00<br>171.00<br>190.00<br>209.00<br>228.00<br>247.00                                                                       | (iii                            | 83.60<br>104.50<br>125.40<br>146.30<br>167.20<br>188.10<br>209.00<br>229.90<br>250.80<br>271.70                                                                       | \$ \$ \$ \$ \$ \$ \$ \$ \$                               | 95.00<br>95.00<br>105.00<br>105.00<br>145.00<br>145.00<br>170.00<br>170.00<br>195.00                                                                       | \$ \$ \$ \$ \$ \$ \$ \$ \$ \$ \$ \$ \$                   | 104.50<br>104.50<br>115.50<br>115.50<br>159.50<br>159.50<br>187.00<br>187.00<br>214.50                                                             |
| 2.0<br>2.5<br>3.0<br>3.5<br>4.0<br>4.5<br>5.0<br>5.5<br>6.0<br>6.5<br>7.0                                            | \$<br>\$<br>\$<br>\$<br>\$<br>\$<br>\$<br>\$             | 54.72<br>68.40<br>82.08<br>95.76<br>109.44<br>123.12<br>136.80<br>150.48<br>164.16<br>177.84<br>191.52                                                             | * * * * * * * * * * *                   | 60.19<br>75.24<br>90.29<br>105.34<br>120.38<br>135.43<br>150.48<br>165.53<br>180.58<br>195.62<br>210.67                                                             | \$ \$ \$ \$ \$ \$ \$ \$                                  | 76.00<br>95.00<br>114.00<br>133.00<br>152.00<br>171.00<br>190.00<br>209.00<br>228.00<br>247.00<br>266.00                                                             | (iii                            | 83.60<br>104.50<br>125.40<br>146.30<br>167.20<br>188.10<br>209.00<br>229.90<br>250.80<br>271.70<br>292.60                                                             | \$<br>\$<br>\$<br>\$<br>\$<br>\$<br>\$<br>\$             | 95.00<br>95.00<br>105.00<br>105.00<br>145.00<br>145.00<br>170.00<br>170.00<br>195.00<br>220.00                                                             | \$ \$ \$ \$ \$ \$ \$ \$ \$ \$ \$ \$                      | 104.50<br>104.50<br>115.50<br>115.50<br>159.50<br>159.50<br>187.00<br>187.00<br>214.50<br>214.50<br>242.00                                         |
| 2.0<br>2.5<br>3.0<br>3.5<br>4.0<br>4.5<br>5.0<br>5.5<br>6.0<br>6.5<br>7.0<br>7.5                                     | \$ \$ \$ \$ \$ \$ \$ \$ \$ \$ \$ \$                      | 54.72<br>68.40<br>82.08<br>95.76<br>109.44<br>123.12<br>136.80<br>150.48<br>164.16<br>177.84<br>191.52<br>205.20                                                   | * * * * * * * * * * * * *               | 60.19<br>75.24<br>90.29<br>105.34<br>120.38<br>135.43<br>150.48<br>165.53<br>180.58<br>195.62<br>210.67<br>225.72                                                   | \$ \$ \$ \$ \$ \$ \$ \$ \$                               | 76.00<br>95.00<br>114.00<br>133.00<br>152.00<br>171.00<br>190.00<br>209.00<br>228.00<br>247.00<br>266.00<br>285.00                                                   | (iii                            | 83.60<br>104.50<br>125.40<br>146.30<br>167.20<br>188.10<br>209.00<br>229.90<br>250.80<br>271.70<br>292.60<br>313.50                                                   | \$ \$ \$ \$ \$ \$ \$ \$ \$ \$                            | 95.00<br>95.00<br>105.00<br>105.00<br>145.00<br>145.00<br>170.00<br>170.00<br>195.00<br>220.00                                                             | (iii                                                     | 104.50<br>104.50<br>115.50<br>115.50<br>159.50<br>159.50<br>187.00<br>214.50<br>214.50<br>242.00                                                   |
| 2.0<br>2.5<br>3.0<br>3.5<br>4.0<br>4.5<br>5.0<br>5.5<br>6.0<br>6.5<br>7.0<br>7.5<br>8.0                              | \$ \$ \$ \$ \$ \$ \$ \$ \$ \$ \$ \$ \$ \$                | 54.72<br>68.40<br>82.08<br>95.76<br>109.44<br>123.12<br>136.80<br>150.48<br>164.16<br>177.84<br>191.52<br>205.20<br>218.88                                         | * * * * * * * * * * * * * * *           | 60.19<br>75.24<br>90.29<br>105.34<br>120.38<br>135.43<br>150.48<br>165.53<br>180.58<br>195.62<br>210.67<br>225.72<br>240.77                                         | \$ \$ \$ \$ \$ \$ \$ \$ \$ \$                            | 76.00<br>95.00<br>114.00<br>133.00<br>152.00<br>171.00<br>190.00<br>209.00<br>228.00<br>247.00<br>266.00<br>285.00<br>304.00                                         | (iii                            | 83.60<br>104.50<br>125.40<br>146.30<br>167.20<br>188.10<br>209.00<br>229.90<br>250.80<br>271.70<br>292.60<br>313.50<br>334.40                                         | \$ \$ \$ \$ \$ \$ \$ \$ \$ \$ \$ \$ \$ \$ \$             | 95.00<br>95.00<br>105.00<br>105.00<br>145.00<br>145.00<br>170.00<br>170.00<br>195.00<br>220.00<br>270.00                                                   | \$ \$ \$ \$ \$ \$ \$ \$ \$ \$ \$ \$ \$ \$ \$             | 104.50<br>104.50<br>115.50<br>115.50<br>159.50<br>187.00<br>187.00<br>214.50<br>214.50<br>242.00<br>297.00                                         |
| 2.0<br>2.5<br>3.0<br>3.5<br>4.0<br>4.5<br>5.0<br>5.5<br>6.0<br>6.5<br>7.0<br>7.5<br>8.0<br>8.5                       | \$ \$ \$ \$ \$ \$ \$ \$ \$ \$ \$ \$ \$ \$ \$             | 54.72<br>68.40<br>82.08<br>95.76<br>109.44<br>123.12<br>136.80<br>150.48<br>164.16<br>177.84<br>191.52<br>205.20<br>218.88<br>232.56                               | * * * * * * * * * * * * * * * * * * * * | 60.19<br>75.24<br>90.29<br>105.34<br>120.38<br>135.43<br>150.48<br>165.53<br>180.58<br>195.62<br>210.67<br>225.72<br>240.77<br>255.82                               | \$ \$ \$ \$ \$ \$ \$ \$ \$ \$ \$                         | 76.00<br>95.00<br>114.00<br>133.00<br>152.00<br>171.00<br>190.00<br>209.00<br>228.00<br>247.00<br>266.00<br>285.00<br>304.00<br>323.00                               | (iii                            | 83.60<br>104.50<br>125.40<br>146.30<br>167.20<br>188.10<br>209.00<br>229.90<br>250.80<br>271.70<br>292.60<br>313.50<br>334.40<br>355.30                               | \$ \$ \$ \$ \$ \$ \$ \$ \$ \$ \$ \$ \$ \$ \$             | (ex GST)  95.00  95.00  105.00  145.00  145.00  170.00  195.00  220.00  270.00  270.00                                                                     | \$ \$ \$ \$ \$ \$ \$ \$ \$ \$ \$ \$ \$ \$ \$ \$ \$       | 104.50<br>104.50<br>115.50<br>115.50<br>159.50<br>187.00<br>187.00<br>214.50<br>214.50<br>242.00<br>242.00<br>297.00                               |
| 2.0<br>2.5<br>3.0<br>3.5<br>4.0<br>4.5<br>5.0<br>5.5<br>6.0<br>6.5<br>7.0<br>7.5<br>8.0<br>8.5<br>9.0                | \$ \$ \$ \$ \$ \$ \$ \$ \$ \$ \$ \$ \$ \$ \$             | 54.72<br>68.40<br>82.08<br>95.76<br>109.44<br>123.12<br>136.80<br>150.48<br>164.16<br>177.84<br>191.52<br>205.20<br>218.88<br>232.56<br>246.24                     | * * * * * * * * * * * * * * * * * * * * | 60.19<br>75.24<br>90.29<br>105.34<br>120.38<br>135.43<br>150.48<br>165.53<br>180.58<br>195.62<br>210.67<br>225.72<br>240.77<br>255.82<br>270.86                     | \$ \$ \$ \$ \$ \$ \$ \$ \$ \$ \$ \$                      | 76.00<br>95.00<br>114.00<br>133.00<br>152.00<br>171.00<br>190.00<br>209.00<br>228.00<br>247.00<br>266.00<br>285.00<br>304.00<br>323.00<br>342.00                     | (iii                            | 83.60<br>104.50<br>125.40<br>146.30<br>167.20<br>188.10<br>209.00<br>229.90<br>250.80<br>271.70<br>292.60<br>313.50<br>334.40<br>355.30                               | \$ \$ \$ \$ \$ \$ \$ \$ \$ \$ \$ \$ \$ \$ \$ \$ \$ \$ \$ | (ex GST)  95.00  95.00  105.00  145.00  145.00  170.00  170.00  195.00  220.00  270.00  270.00  320.00                                                     | \$ \$ \$ \$ \$ \$ \$ \$ \$ \$ \$ \$ \$ \$ \$ \$          | 104.50<br>104.50<br>115.50<br>115.50<br>159.50<br>187.00<br>187.00<br>214.50<br>242.00<br>242.00<br>297.00<br>297.00<br>352.00                     |
| 2.0<br>2.5<br>3.0<br>3.5<br>4.0<br>4.5<br>5.0<br>5.5<br>6.0<br>6.5<br>7.0<br>7.5<br>8.0<br>8.5<br>9.0<br>9.5         | \$ \$ \$ \$ \$ \$ \$ \$ \$ \$ \$ \$ \$ \$ \$ \$ \$ \$ \$ | 54.72<br>68.40<br>82.08<br>95.76<br>109.44<br>123.12<br>136.80<br>150.48<br>164.16<br>177.84<br>191.52<br>205.20<br>218.88<br>232.56<br>246.24<br>259.92           | * * * * * * * * * * * * * * * * * * * * | 60.19<br>75.24<br>90.29<br>105.34<br>120.38<br>135.43<br>150.48<br>165.53<br>180.58<br>195.62<br>210.67<br>225.72<br>240.77<br>255.82<br>270.86<br>285.91           | \$ \$ \$ \$ \$ \$ \$ \$ \$ \$ \$ \$                      | 76.00<br>95.00<br>114.00<br>133.00<br>152.00<br>171.00<br>190.00<br>209.00<br>228.00<br>247.00<br>266.00<br>285.00<br>304.00<br>323.00<br>342.00<br>361.00           | (iii                            | 83.60<br>104.50<br>125.40<br>146.30<br>167.20<br>188.10<br>209.00<br>229.90<br>250.80<br>271.70<br>292.60<br>313.50<br>334.40<br>355.30<br>376.20                     | \$ \$ \$ \$ \$ \$ \$ \$ \$ \$ \$ \$ \$ \$ \$ \$ \$ \$ \$ | (ex GST)  95.00  95.00  105.00  105.00  145.00  145.00  170.00  170.00  195.00  220.00  220.00  270.00  320.00  320.00                                     | \$ \$ \$ \$ \$ \$ \$ \$ \$ \$ \$ \$ \$ \$ \$ \$          | 104.50<br>104.50<br>115.50<br>115.50<br>159.50<br>187.00<br>187.00<br>214.50<br>242.00<br>242.00<br>297.00<br>297.00<br>352.00                     |
| 2.0<br>2.5<br>3.0<br>3.5<br>4.0<br>4.5<br>5.0<br>5.5<br>6.0<br>6.5<br>7.0<br>7.5<br>8.0<br>8.5<br>9.0<br>9.5<br>10.0 | \$ \$ \$ \$ \$ \$ \$ \$ \$ \$ \$ \$ \$ \$ \$ \$ \$ \$ \$ | 54.72<br>68.40<br>82.08<br>95.76<br>109.44<br>123.12<br>136.80<br>150.48<br>164.16<br>177.84<br>191.52<br>205.20<br>218.88<br>232.56<br>246.24<br>259.92<br>273.60 | * * * * * * * * * * * * * * * * * * * * | 60.19<br>75.24<br>90.29<br>105.34<br>120.38<br>135.43<br>150.48<br>165.53<br>180.58<br>195.62<br>210.67<br>225.72<br>240.77<br>255.82<br>270.86                     | \$ \$ \$ \$ \$ \$ \$ \$ \$ \$ \$ \$                      | 76.00<br>95.00<br>114.00<br>133.00<br>152.00<br>171.00<br>190.00<br>209.00<br>228.00<br>247.00<br>266.00<br>285.00<br>304.00<br>323.00<br>342.00<br>361.00<br>380.00 | (iii                            | 83.60<br>104.50<br>125.40<br>146.30<br>167.20<br>188.10<br>209.00<br>229.90<br>250.80<br>271.70<br>292.60<br>313.50<br>334.40<br>355.30<br>376.20<br>397.10<br>418.00 | \$ \$ \$ \$ \$ \$ \$ \$ \$ \$ \$ \$ \$ \$ \$ \$ \$ \$ \$ | (ex GST)  95.00  95.00  105.00  145.00  145.00  170.00  195.00  220.00  270.00  270.00  320.00  320.00                                                     | \$ \$ \$ \$ \$ \$ \$ \$ \$ \$ \$ \$ \$ \$ \$ \$ \$ \$ \$ | 104.50<br>104.50<br>115.50<br>115.50<br>159.50<br>187.00<br>187.00<br>214.50<br>242.00<br>242.00<br>297.00<br>297.00<br>352.00<br>352.00           |
| 2.0<br>2.5<br>3.0<br>3.5<br>4.0<br>4.5<br>5.0<br>5.5<br>6.0<br>6.5<br>7.0<br>7.5<br>8.0<br>8.5<br>9.0<br>9.5<br>10.0 | \$ \$ \$ \$ \$ \$ \$ \$ \$ \$ \$ \$ \$ \$ \$ \$ \$ \$ \$ | 54.72<br>68.40<br>82.08<br>95.76<br>109.44<br>123.12<br>136.80<br>150.48<br>164.16<br>177.84<br>191.52<br>205.20<br>218.88<br>232.56<br>246.24<br>259.92<br>273.60 | * * * * * * * * * * * * * * * * * * * * | 60.19<br>75.24<br>90.29<br>105.34<br>120.38<br>135.43<br>150.48<br>165.53<br>180.58<br>195.62<br>210.67<br>225.72<br>240.77<br>255.82<br>270.86<br>285.91<br>300.96 | \$ \$ \$ \$ \$ \$ \$ \$ \$ \$ \$ \$ \$ \$                | 76.00 95.00 114.00 133.00 152.00 171.00 190.00 209.00 228.00 247.00 266.00 285.00 304.00 323.00 342.00 361.00 380.00 <b>Distance</b>                                 | (E                              | 83.60<br>104.50<br>125.40<br>146.30<br>167.20<br>188.10<br>209.00<br>229.90<br>250.80<br>271.70<br>292.60<br>313.50<br>334.40<br>355.30<br>376.20<br>397.10<br>418.00 | \$ \$ \$ \$ \$ \$ \$ \$ \$ \$ \$ \$ \$ \$ \$ \$ \$ \$ \$ | 95.00<br>95.00<br>105.00<br>105.00<br>145.00<br>145.00<br>170.00<br>170.00<br>195.00<br>220.00<br>220.00<br>270.00<br>270.00<br>320.00<br>320.00<br>320.00 | \$ \$ \$ \$ \$ \$ \$ \$ \$ \$ \$ \$ \$ \$ \$ \$ \$ \$ \$ | 104.50<br>104.50<br>115.50<br>115.50<br>159.50<br>187.00<br>187.00<br>214.50<br>242.00<br>242.00<br>297.00<br>297.00<br>352.00<br>352.00<br>20Klms |
| 2.0<br>2.5<br>3.0<br>3.5<br>4.0<br>4.5<br>5.0<br>5.5<br>6.0<br>6.5<br>7.0<br>7.5<br>8.0<br>8.5<br>9.0<br>9.5<br>10.0 | \$ \$ \$ \$ \$ \$ \$ \$ \$ \$ \$ \$ \$ \$ \$ \$ \$ \$ \$ | 54.72<br>68.40<br>82.08<br>95.76<br>109.44<br>123.12<br>136.80<br>150.48<br>164.16<br>177.84<br>191.52<br>205.20<br>218.88<br>232.56<br>246.24<br>259.92<br>273.60 | * * * * * * * * * * * * * * * * * * * * | 60.19<br>75.24<br>90.29<br>105.34<br>120.38<br>135.43<br>150.48<br>165.53<br>180.58<br>195.62<br>210.67<br>225.72<br>240.77<br>255.82<br>270.86<br>285.91<br>300.96 | \$ \$ \$ \$ \$ \$ \$ \$ \$ \$ \$ \$ \$ \$ \$ \$ \$ \$ \$ | 76.00<br>95.00<br>114.00<br>133.00<br>152.00<br>171.00<br>190.00<br>209.00<br>228.00<br>247.00<br>266.00<br>285.00<br>304.00<br>323.00<br>342.00<br>361.00<br>380.00 | (iii                            | 83.60<br>104.50<br>125.40<br>146.30<br>167.20<br>188.10<br>209.00<br>229.90<br>250.80<br>271.70<br>292.60<br>313.50<br>334.40<br>355.30<br>376.20<br>397.10<br>418.00 | \$ \$ \$ \$ \$ \$ \$ \$ \$ \$ \$ \$ \$ \$ \$ \$ \$ \$ \$ | (ex GST)  95.00  95.00  105.00  145.00  145.00  170.00  195.00  220.00  270.00  270.00  320.00  320.00                                                     | \$ \$ \$ \$ \$ \$ \$ \$ \$ \$ \$ \$ \$ \$ \$ \$ \$ \$ \$ | 104.50<br>104.50<br>115.50<br>115.50<br>159.50<br>187.00<br>187.00<br>214.50<br>242.00<br>242.00<br>297.00<br>297.00<br>352.00<br>352.00           |