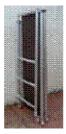

# **Quality, lightweight & transportable ALUMINIUM FOLDING SCAFFOLD**

The Scaffold Tool & Training Company's FLATPACK Aluminium Folding Scaffold system is:

- Lightweight folding and transportable design
- Quick and easy to assemble
- Long lasting and durable
- Fully bolted deck with anti-slip decking
- Strong and stable with a 225kg safe working load

Net Weight 36kg

#### **Ideal for:**

- **Builders**
- **Painters**
- Contractors
- Interior Liners
- Ceiling Fixers
- **Building Maintenance**
- **Plumbers**
- **Plasterers**

\$660\*

**Specification:** 

Packing dimensions: 2080 x 270 x 789mm Working Dimensions: