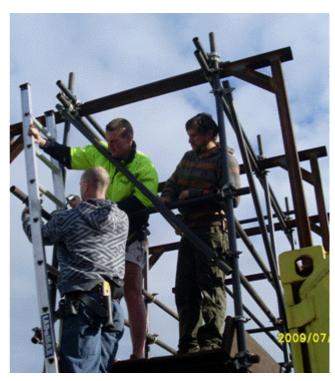

Scaffold training is definitely a "teamwork" environment

# Field Trip to the mines

On our most recent field trip The Scaffold Tool & Training Company travelled to Mildura for a weeks training of 25 employees on Basic Scaffolding as well as forklift training for Bemax at the Thurla and Gingko mines.