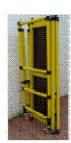

# FLAT-PACK FOLDING SCAFFOLD

# **Ideal for electrical environments** FIBREGLASS FOLDING SCAFFOLD

The Scaffold Tool & Training Company's FLATPACK Fibreglass Folding Scaffold is the right scaffold for electrical environments. The Fibreglass Folding Scaffold system is:

- Inert with no conductivity to electricity or reaction to chemicals
- Lightweight folding and movable design
- Quick and easy to assemble
- Corrosion resistant, long lasting and durable
- Strong and stable with a 225kg safe working load