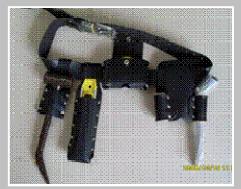

## SPECIAL OFFER – Budget Scaffolder's Belt WITH TOOLS

The Scaffold Tool & Training Company are offering their budget scaffolder's belt with tools at a special price of:

\$143.00

#### Belt includes:

- 3mm thick, 50mm wide, black leather belt with single pinned chrome buckle
- · Spirit Level & leather frog
- · Australian made Podger Hammer & leather frog
- Scaffold Key & leather frog
- Tape Measure & leather frog